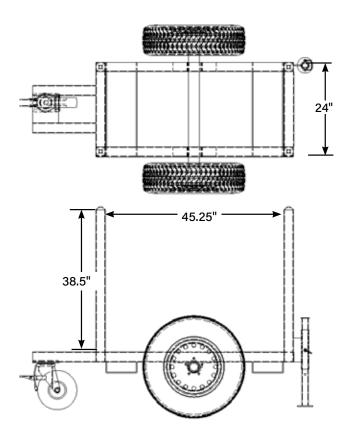

## **EXCEL MODULAR SCAFFOLD CART**

| Part Number | Description   | Load Capacity (lbs.) | Weight (lbs.) |
|-------------|---------------|----------------------|---------------|
| S-Cart      | Scaffold Cart | 3,340                | 300           |

## **BUILD NOTES**:

- Cart is only to be lifted by a forklift at pockets provided and all material strapped into place prior to lifting.
- 2. Cart is not meant to be towed by a motorized vehicle and is to be lifted by forklift or pushed by man power.
- 3. Cart wheels are to be locked while loading and unloading to prevent movement.
- 4. The stabilizer at the back of the cart is to be used whenever the cart is stationary.