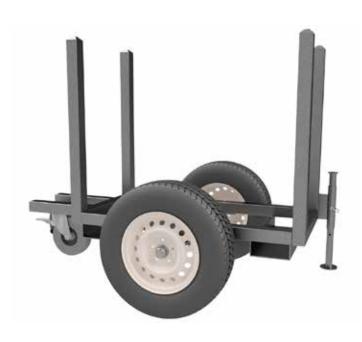

## **EXCEL MODULAR SCAFFOLD CART**

| Part Number | Description   | Load Capacity (lbs.) | Weight (lbs.) |
|-------------|---------------|----------------------|---------------|
| S-Cart      | Scaffold Cart | 3,340                | 300           |

## **BUILD NOTES**:

- Cart is only to be lifted by a forklift at pockets provided and all material strapped into place prior to lifting.
- 2. Cart is not meant to be towed by a motorized vehicle and is to be lifted by forklift or pushed by man power.
- 3. Cart wheels are to be locked while loading and unloading to prevent movement.
- 4. The stabilizer at the back of the cart is to be used whenever the cart is stationary.